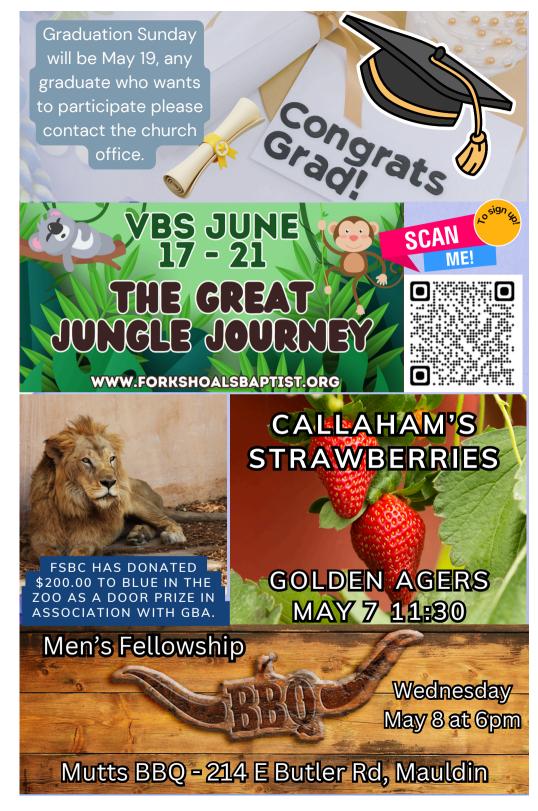

ackwell

Jeremy Ashley - Brother of Josh Ashley

Lisa Rosamilia - Friend of Kacie Isbell Cynthia Mason - Cousin of Kathy Saxon Casey Teal

Adam Fesperman-Friend of Betty Way Family of Samantha Broom

**Hub South** 

# Scan the QR Codes below

is a collaboration of 15 churches in our area that work together to minister to 7 schools to share the love of Jesus and encourage the students and staff.

The schools are: Chandler, Woodmont Middle, Fork Shoals, Ellen Woodside, Robert

Woodmont High, Ralph Cashion, and Sue Cleveland.

Watch for volunteer opportunities

Online Giving



Forkshoalsbaptist.org Website

# **Our Giving**

2024 Annual Budget \$ 316,380.58

2024 YTD Budget \$103,432.11

Regular Fund YTD \$112,244.63

**Designated Fund YTD** 

\$ 9,913.35 Regular Fund 4/28/2024

\$5,819.76