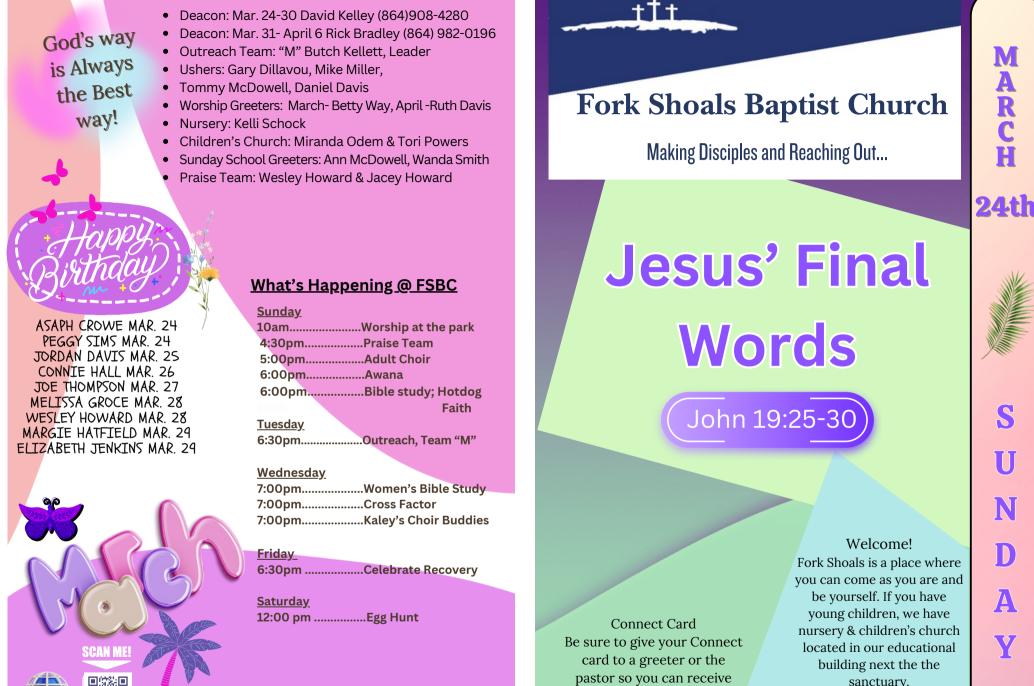

## CONTRIbutions

2024 Annual Budget \$316,380.58 2024 YTD Budget \$66,926.66 **Regular Fund YTD** \$68.595.97 **Designated Fund YTD** \$ 5,183.85 Regular Fund 3/17/24 \$ 4,702.24

Due to weather the egg hunt has been moved to the following Saturday, March 30; 12:00-2:00 All families of children and Youth \$15 - See Josh if you have questions